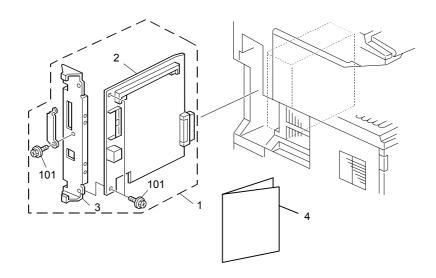

As per field request, the following scanner parts have been registered as service parts.

| Old part | New part  | Description                                   | Q'ty | Int | Page | Index | Note |
|----------|-----------|-----------------------------------------------|------|-----|------|-------|------|
| number   | number    |                                               |      |     |      |       |      |
|          | A8445017  | Scanner Board Assembly                        | 1    |     |      | 1     |      |
|          | A8775311  | Scanner Board                                 | 1    |     |      | 2     |      |
|          | A8445813  | Panel – Scanner Board                         | 1    |     |      | 3     |      |
|          | A8448541  | Operating Instruction – Scanner<br>(-17 only) | 1    |     |      | 4     |      |
|          | 04513006B | Tapping Screw – M3x6                          |      |     |      | 101   |      |